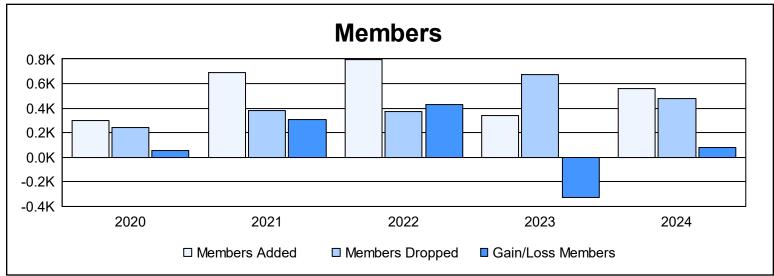

District 3234D1 As of June 2024 Cumulative

| Year      | New<br>Clubs | Dropped<br>Clubs | Gain/<br>Loss<br>Clubs | New<br>Members | Charter<br>Members | Reinstate<br>Members | Transfer<br>Members | Total<br>Member<br>Added | Total<br>Members<br>Dropped | Gain/<br>Loss<br>Members |
|-----------|--------------|------------------|------------------------|----------------|--------------------|----------------------|---------------------|--------------------------|-----------------------------|--------------------------|
| 2019-2020 | 4            | 2                | 2                      | 199            | 92                 | 9                    | 1                   | 301                      | 244                         | 57                       |
| 2020-2021 | 10           | 2                | 8                      | 364            | 297                | 23                   | 2                   | 686                      | 378                         | 308                      |
| 2021-2022 | 16           | 2                | 14                     | 332            | 421                | 42                   | 4                   | 799                      | 371                         | 428                      |
| 2022-2023 | 4            | 7                | -3                     | 134            | 190                | 14                   | 4                   | 342                      | 674                         | -332                     |
| 2023-2024 | 5            | 5                | 0                      | 352            | 161                | 36                   | 7                   | 556                      | 479                         | 77                       |
| Average   | 8            | 4                | 4                      | 276            | 232                | 25                   | 4                   | 537                      | 429                         | 108                      |