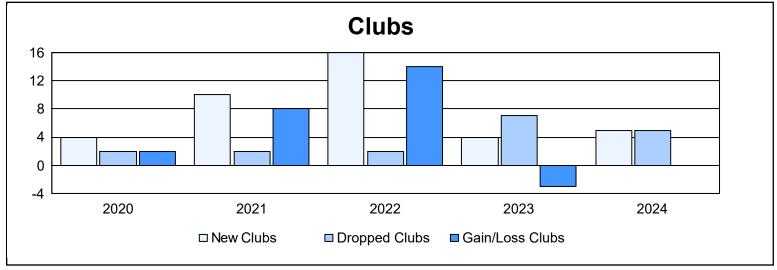

District 3234D1 As of June 2024 Cumulative

| Year      | New<br>Clubs | Dropped<br>Clubs | Gain/<br>Loss<br>Clubs | New<br>Members | Charter<br>Members | Reinstate<br>Members | Transfer<br>Members | Total<br>Member<br>Added | Total<br>Members<br>Dropped | Gain/<br>Loss<br>Members |
|-----------|--------------|------------------|------------------------|----------------|--------------------|----------------------|---------------------|--------------------------|-----------------------------|--------------------------|
| 2019-2020 | 4            | 2                | 2                      | 199            | 92                 | 9                    | 1                   | 301                      | 244                         | 57                       |
| 2020-2021 | 10           | 2                | 8                      | 364            | 297                | 23                   | 2                   | 686                      | 378                         | 308                      |
| 2021-2022 | 16           | 2                | 14                     | 332            | 421                | 42                   | 4                   | 799                      | 371                         | 428                      |
| 2022-2023 | 4            | 7                | -3                     | 134            | 190                | 14                   | 4                   | 342                      | 674                         | -332                     |
| 2023-2024 | 5            | 5                | 0                      | 352            | 161                | 36                   | 7                   | 556                      | 479                         | 77                       |
| Average   | 8            | 4                | 4                      | 276            | 232                | 25                   | 4                   | 537                      | 429                         | 108                      |